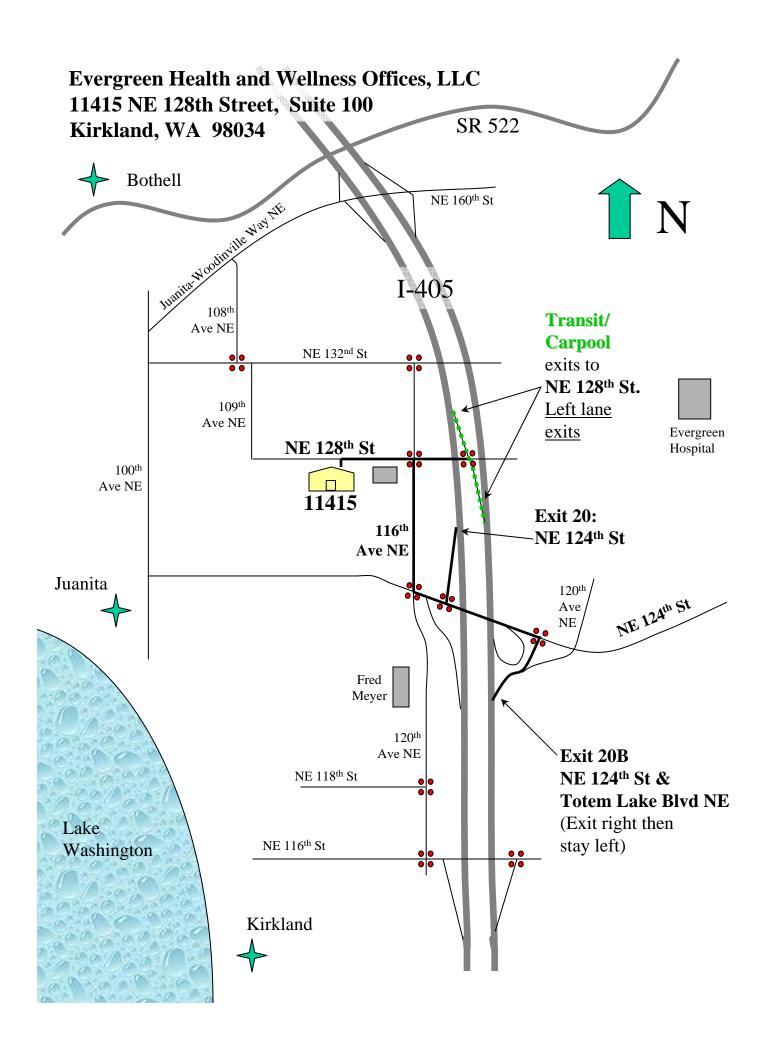

# Evergreen Health & Wellness Offices, LLC 11415 NE 128<sup>th</sup> Street, Suite 100 Kirkland, WA 98034

### Northbound on I-405:

- Take <u>Exit 20-B</u> [NE 124<sup>th</sup> St]. Stay left on ramp to go to NE 124<sup>th</sup>.
- At the light, turn left onto NE 124th St.
- Cross the bridge. At the second light, turn <u>right onto 116<sup>th</sup> Ave NE</u>
- At the crest of the hill, turn left at the light onto NE 128th St.
- At the second driveway, turn left into the parking lot at 11415 NE 128th St.

## Southbound on I-405:

- Take Exit 20 [Totem Lake/NE 124<sup>th</sup> St] and remain in the right-hand lane.
- At the light, turn right onto NE 124th St.
- At the next light, turn <u>right onto 116<sup>th</sup> Ave NE</u>.
- At the crest of the hill, turn <u>left</u> at the light <u>onto NE 128<sup>th</sup> St</u>.
- At the second driveway, turn left into the parking lot at 11415 NE 128th St.

# Carpools of two or more, from North- or Southbound I-405:

- From the carpool (far left) lane, take the exit onto **NE 128<sup>th</sup> St**.
- At the top of the ramp turn left if Northbound, right if Southbound onto NE 128<sup>th</sup> St.
- Go through the next light at 116<sup>th</sup> Ave NE.
- At the second driveway, turn left into the parking lot at 11415 NE 128th St.